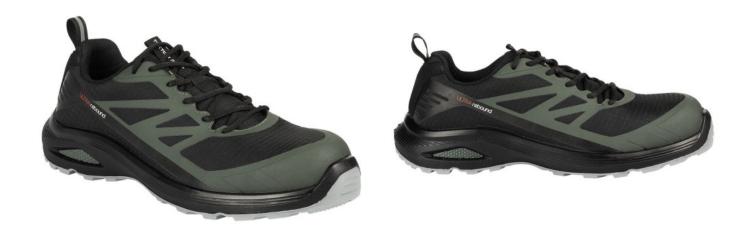

# GRIZZLY, LOW-CUT WORK SHOES SIPS WITH ESD FUNCTION, OLIVE

## **Specification**

Low-cut work shoes S1PS with ESD function. Upper shoe part: durable textile in combination with TPU Lining: high breathability fabric Toe-cap: nano fiber Insole: high-density sponge Sole: double - density polyurethane, slip-resistant, oil-resistant, and abrasion-resistant.